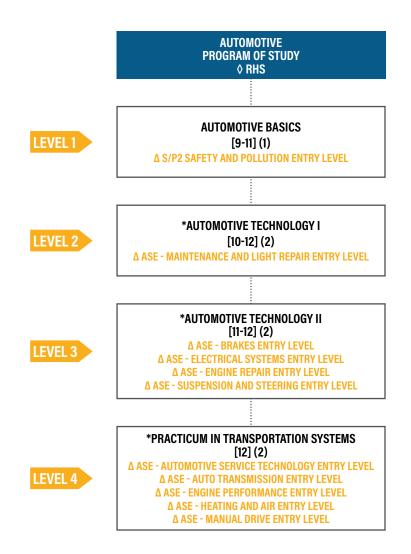

## TRANSPORTATION, DISTRIBUTION, AND LOGISTICS

**Recommended Course Sequences** 

\*COURSE HAS A REQUIRED PREREQUISITE ▲ INDUSTRY-BASED CERTIFICATION [] GRADE LEVEL(S) () CREDITS ♦ SPECIALIZED PROGRAM

**BUSINESS AND INDUSTRY** 

Note: Refer to course catalog for additional course sequence options, course descriptions and endorsement requirements. Dual credit courses may be substituted for requirements in appropriate areas; check with your counselor on available options. Specialized programs located on specific high school campuses are open to all LISD students; check with your campus College and Career Transition Coordinator for details.